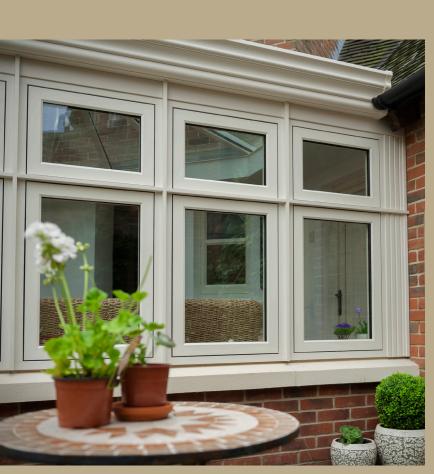

Mullion stiffener was used to create a traditional timber look - Old timber windows often had a raised moulding that ran horizontally or vertically, this bar looked distinctive and gave the windows depth and character. The bar's purpose was to shed dripping water and to increase the strength of the mullion, that is why we recreated this optional feature with Residence 9, time-served traditional performance and aesthetics.