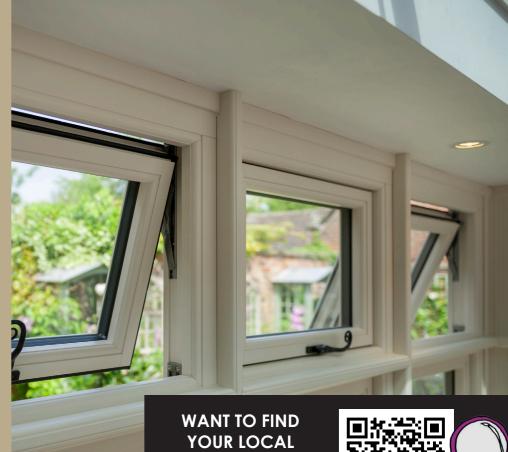

Matching corner posts complete the look

MECHANICALLY JOINTED

YOUR LOCAL
INSTALLER?
SEARCH VIA
POSTCODE ON
OUR WEBSITE

scan me!

You can find your local installer by visiting the website below