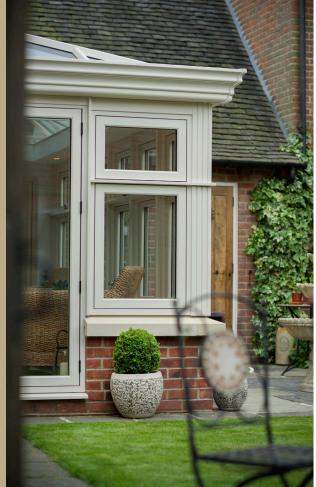

## My RESIDENCE Case Study

An R9 conservatory can create a unique addition to any home and can be a treasured and valuable room, providing much needed additional space.

These homeowners opted for R9 in Clotted Cream, a classic colour choice with a subtle hint of yellow that gleams in the sunshine - perfect for a room that will be capturing the best of the sunshine all year round.

Mullion stiffener was used to create a traditional timber look - Old timber windows often had a raised moulding that ran horizontally or vertically, this bar looked distinctive and gave the windows depth and character. The bar's purpose was to shed dripping water and to increase the strength of the mullion, that is why we recreated this optional feature with Residence 9, time-served traditional performance and aesthetics.

Matching corner posts complete the look

MECHANICALLY JOINTED

YOUR LOCAL
INSTALLER?
SEARCH VIA
POSTCODE ON
OUR WEBSITE

scan me!

You can find your local installer by visiting the website below