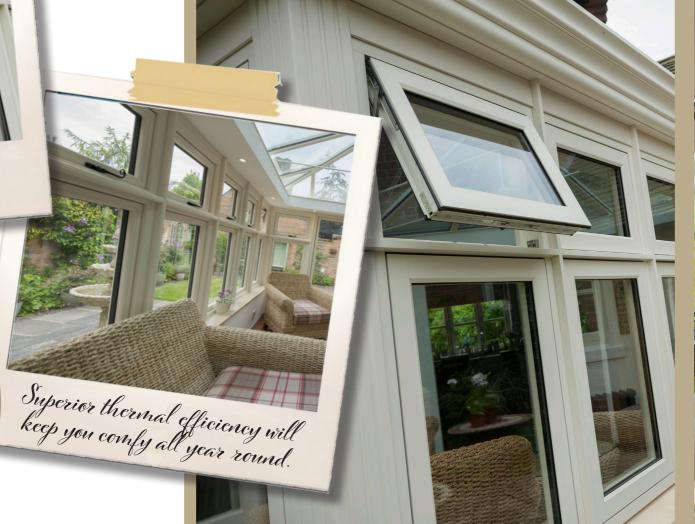

## My RESIDENCE Case Study

An R9 conservatory can create a unique addition to any home and can be a treasured and valuable room, providing much needed additional space.

These homeowners opted for R9 in Clotted Cream, a classic colour choice with a subtle hint of yellow that gleams in the sunshine - perfect for a room that will be capturing the best of the sunshine all year round.

Mullion stiffener was used to create a traditional timber look - Old timber windows often had a raised moulding that ran horizontally or vertically, this bar looked distinctive and gave the windows depth and character. The bar's purpose was to shed dripping water and to increase the strength of the mullion, that is why we recreated this optional feature with Residence 9, time-served traditional performance and aesthetics.

The result is a bright and airy living space perfectly joining home and garden to relax in.

LOOKING
FOR MORE R9
INSPIRATION?
CHECK OUT OUR
PINTEREST BOARD

**External Colour** 

**Internal Colour** 

| Windows                 | Residence 9                                                        |
|-------------------------|--------------------------------------------------------------------|
| Doors                   | Residence 9 (old door profile, please see website for new profile) |
| Manufacturing<br>Method | Mechanical joints on sash & frame                                  |
| onfiguration            | Fixed casement with top openers. Added mullion stiffener.          |
| Colour                  | Internal: Clotted Cream<br>External: Clotted Cream                 |