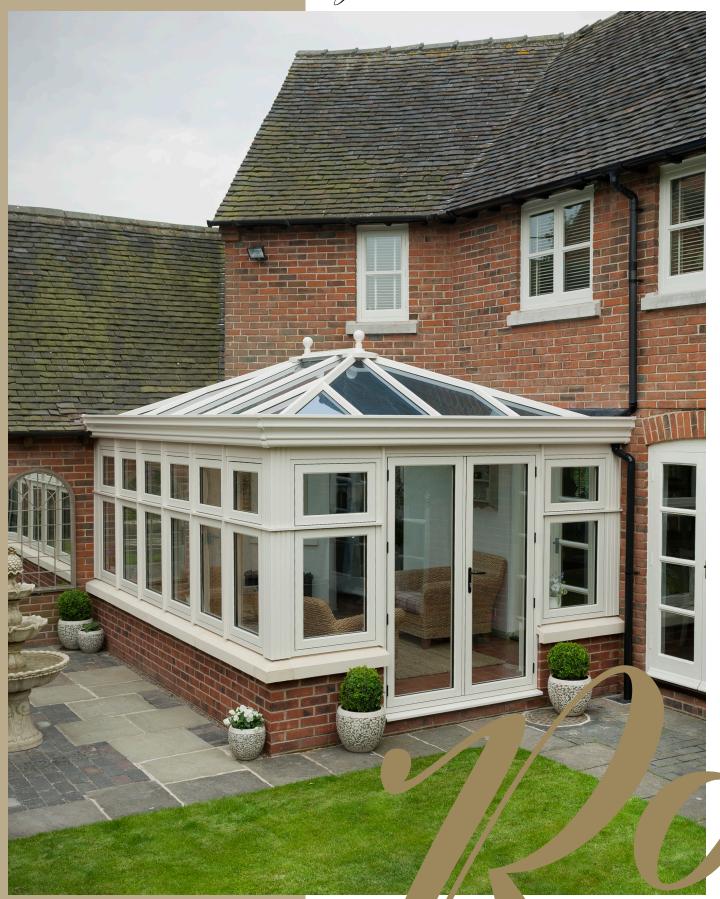

## My RESIDENCE Case Study

An R9 conservatory can create a unique addition to any home and can be a treasured and valuable room, providing much needed additional space.

These homeowners opted for R9 in Clotted Cream, a classic colour choice with a subtle hint of yellow that gleams in the sunshine - perfect for a room that will be capturing the best of the sunshine all year round.

The result is a bright and airy living space perfectly joining home and garden to relax in.

LOOKING
FOR MORE R9
INSPIRATION?
CHECK OUT OUR
PINTEREST BOARD

**External Colour** 

**Internal Colour** 

| Windows                 | Residence 9                                                        |
|-------------------------|--------------------------------------------------------------------|
| Doors                   | Residence 9 (old door profile, please see website for new profile) |
| Manufacturing<br>Method | Mechanical joints on sash & frame                                  |
| onfiguration            | Fixed casement with top openers. Added mullion stiffener.          |
| Colour                  | Internal: Clotted Cream<br>External: Clotted Cream                 |