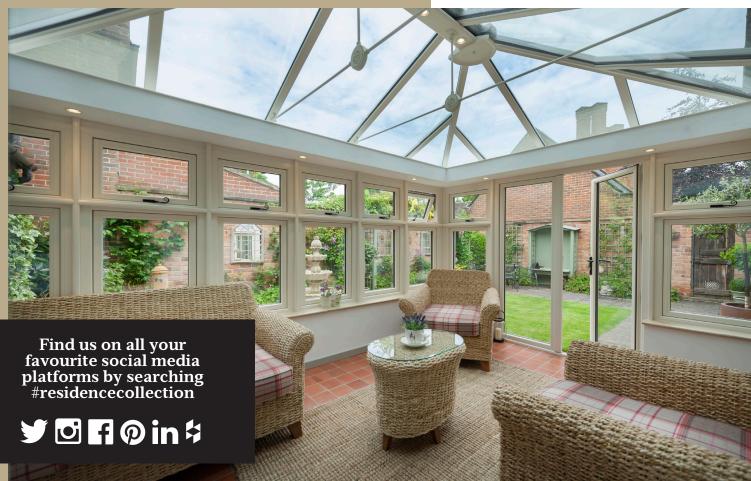

## My RESIDENCE Case Study

An R9 conservatory can create a unique addition to any home and can be a treasured and valuable room, providing much needed additional space.

These homeowners opted for R9 in Clotted Cream, a classic colour choice with a subtle hint of yellow that gleams in the sunshine - perfect for a room that will be capturing the best of the sunshine all year round.

The result is a bright and airy living space perfectly joining home and garden to relax in.

LOOKING
FOR MORE R9
INSPIRATION?
CHECK OUT OUR
PINTEREST BOARD

**External Colour** 

**Internal Colour** 

| Windows                 | Residence 9                                                        |
|-------------------------|--------------------------------------------------------------------|
| Doors                   | Residence 9 (old door profile, please see website for new profile) |
| Manufacturing<br>Method | Mechanical joints on sash & frame                                  |
| onfiguration            | Fixed casement with top openers. Added mullion stiffener.          |
| Colour                  | Internal: Clotted Cream<br>External: Clotted Cream                 |