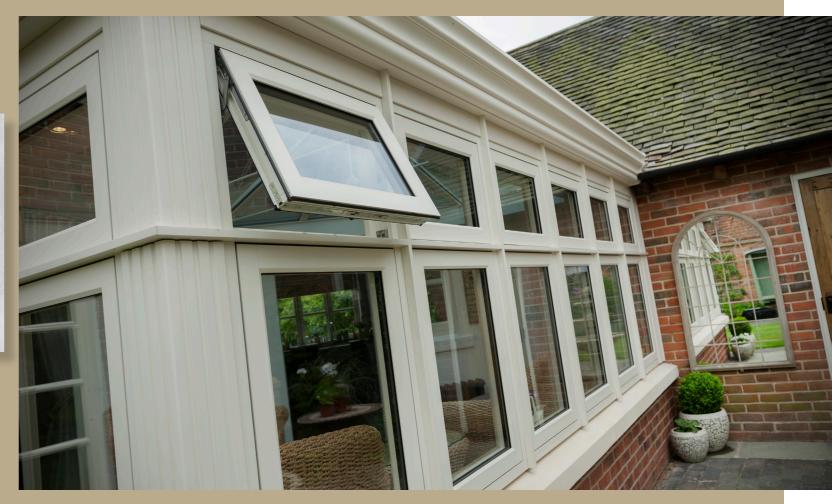

Mullion stiffener was used to create a traditional timber look - Old timber windows often had a raised moulding that ran horizontally or vertically, this bar looked distinctive and gave the windows depth and character. The bar's purpose was to shed dripping water and to increase the strength of the mullion, that is why we recreated this optional feature with Residence 9, time-served traditional performance and aesthetics.