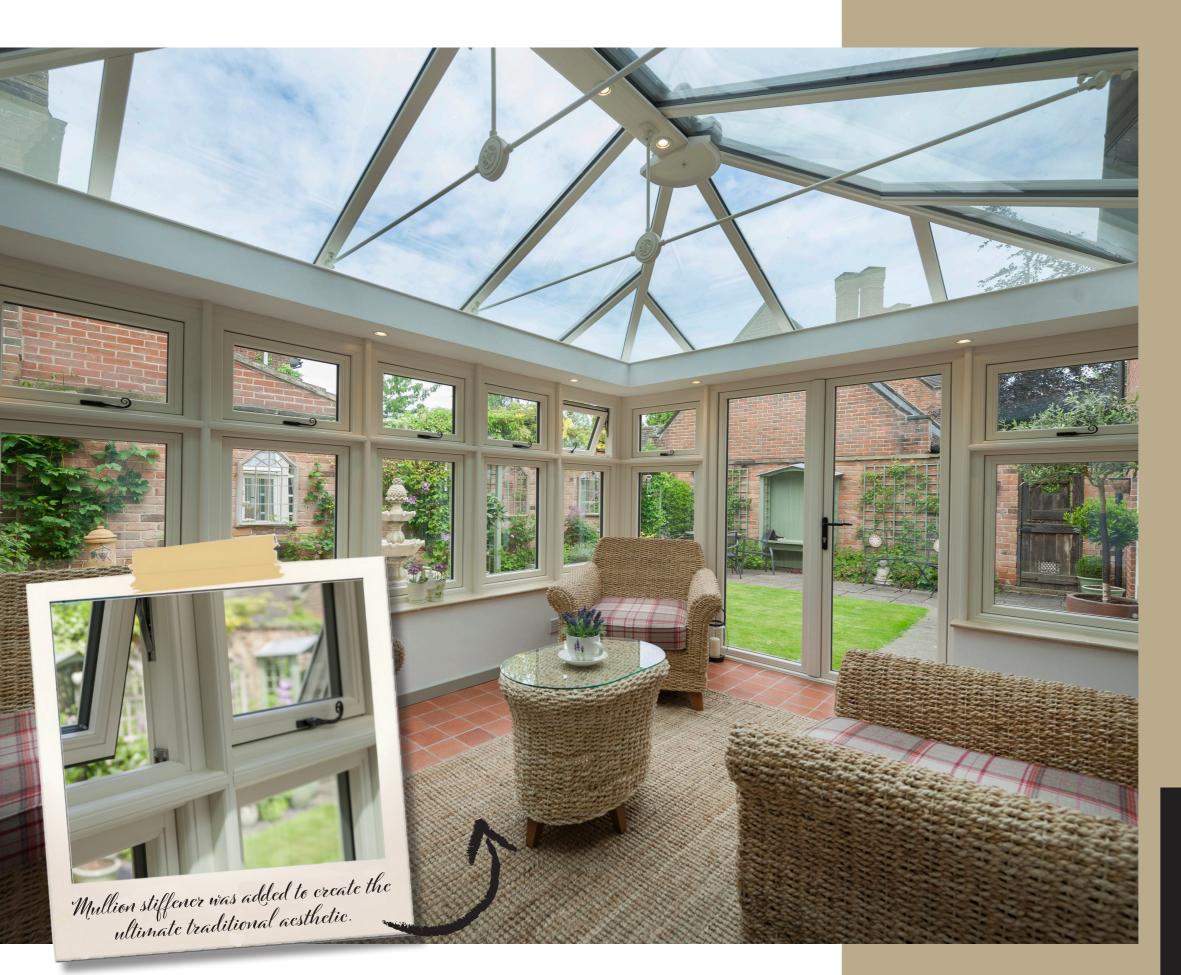

Mullion stiffener was used to create a traditional timber look - Old timber windows often had a raised moulding that ran horizontally or vertically, this bar looked distinctive and gave the windows depth and character. The bar's purpose was to shed dripping water and to increase the strength of the mullion, that is why we recreated this optional feature with Residence 9, time-served traditional performance and aesthetics.

The result is a bright and airy living space perfectly joining home and garden to relax in.

LOOKING
FOR MORE R9
INSPIRATION?
CHECK OUT OUR
PINTEREST BOARD

**External Colour** 

**Internal Colour** 

| Windows                 | Residence 9                                                        |
|-------------------------|--------------------------------------------------------------------|
| Doors                   | Residence 9 (old door profile, please see website for new profile) |
| Manufacturing<br>Method | Mechanical joints on sash & frame                                  |
| onfiguration            | Fixed casement with top openers. Added mullion stiffener.          |
| Colour                  | Internal: Clotted Cream<br>External: Clotted Cream                 |